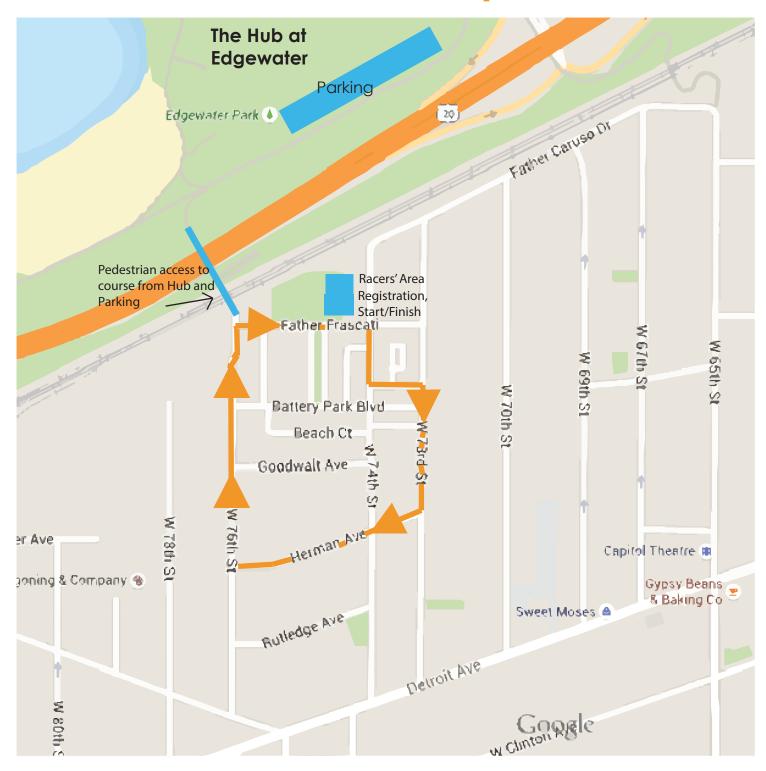

#### **CORUSE**

A fast and technical 1 KM loop around Cleveland's up-and-coming lakefront Battery Park neighborhood.

## **Course Map**

Notes: Parking is available at the NEOCycle Hub at Edgewater Park.

Take US-20/US6 to exit for Edgewater Park/Whiskey Island, follow volunteer direction for Criterium Parking.

Access to the course is provided by the pedestrian tunnel underneath the Shoreway.

Registration will be located on the outside of the course on Fr. Frascati Drive, and will open at 8 AM.